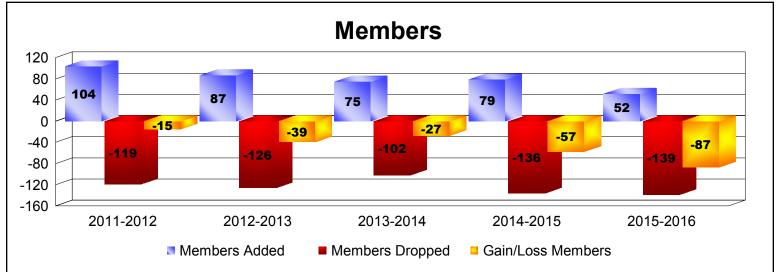

District 107 B

As of June 2016 Cumulative

| Year      | New<br>Clubs | Dropped<br>Clubs | Gain/<br>Loss<br>Clubs | New<br>Members | Charter<br>Members | Reinstate<br>Members | Transfer<br>Members | Total<br>Member<br>Added | Total<br>Members<br>Dropped | Gain/<br>Loss<br>Members |
|-----------|--------------|------------------|------------------------|----------------|--------------------|----------------------|---------------------|--------------------------|-----------------------------|--------------------------|
| 2011-2012 | 0            | -1               | -1                     | 96             | 1                  | 1                    | 6                   | 104                      | -119                        | -15                      |
| 2012-2013 | 1            | -2               | -1                     | 52             | 26                 | 1                    | 8                   | 87                       | -126                        | -39                      |
| 2013-2014 | 0            | 0                | 0                      | 68             | 0                  | 1                    | 6                   | 75                       | -102                        | -27                      |
| 2014-2015 | 0            | -3               | -3                     | 77             | 0                  | 0                    | 2                   | 79                       | -136                        | -57                      |
| 2015-2016 | 0            | -2               | -2                     | 48             | 0                  | 2                    | 2                   | 52                       | -139                        | -87                      |
| Average   | 0            | -2               | -1                     | 68             | 5                  | 1                    | 5                   | 79                       | -124                        | -45                      |