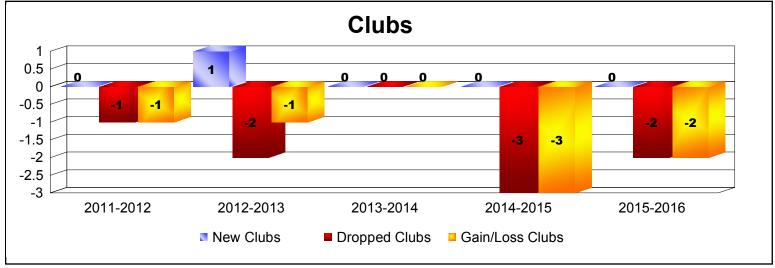

District 107 B

As of June 2016 Cumulative

| Year      | New<br>Clubs | Dropped<br>Clubs | Gain/<br>Loss<br>Clubs | New<br>Members | Charter<br>Members | Reinstate<br>Members | Transfer<br>Members | Total<br>Member<br>Added | Total<br>Members<br>Dropped | Gain/<br>Loss<br>Members |
|-----------|--------------|------------------|------------------------|----------------|--------------------|----------------------|---------------------|--------------------------|-----------------------------|--------------------------|
| 2011-2012 | 0            | -1               | -1                     | 96             | 1                  | 1                    | 6                   | 104                      | -119                        | -15                      |
| 2012-2013 | 1            | -2               | -1                     | 52             | 26                 | 1                    | 8                   | 87                       | -126                        | -39                      |
| 2013-2014 | 0            | 0                | 0                      | 68             | 0                  | 1                    | 6                   | 75                       | -102                        | -27                      |
| 2014-2015 | 0            | -3               | -3                     | 77             | 0                  | 0                    | 2                   | 79                       | -136                        | -57                      |
| 2015-2016 | 0            | -2               | -2                     | 48             | 0                  | 2                    | 2                   | 52                       | -139                        | -87                      |
| Average   | 0            | -2               | -1                     | 68             | 5                  | 1                    | 5                   | 79                       | -124                        | -45                      |